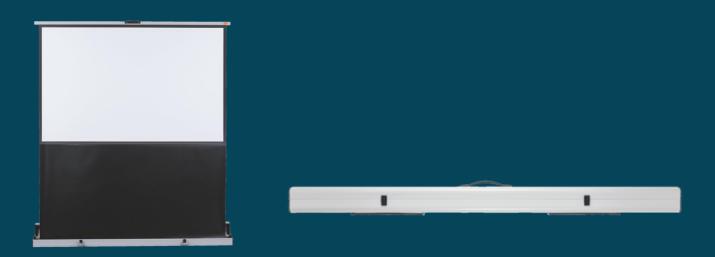

Roche 16:10 Professional Portable Floor Screens with Integrated Pole Support

The Mobile Professional screen is the ideal solution when travelling. The robust casing protects the fabric during transit. It is quick and easy to set up and a practical carry handle is integrated on the housing.

## **Key Features:**

- Black border (left/right)
- Black back impervious to light
- Elegant housing with integrated carrying handle
- Height adjustable pole
- Optimised for home cinema and presentations with 1.2 gain
- Sophisticated system for quick and easy set up